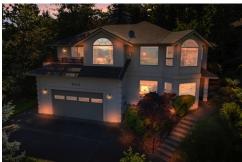

## 6112 Chippewa Rd, Duncan, BC V9L 5P6

- » Beds: 3 | Baths: 3 Full
- » Single Family |  $2,316 \text{ ft}^2$  | Lot:  $9,322 \text{ ft}^2$
- » Upscale Family Neighborhood
- » Double Car Garage
- » Natural Gas Fireplace
- » More Info: 6112ChippewaRd.com

## \$ 875,000

Breathtaking views overlooking the Cowichan Valley, Quamichan Lake, and Mount Prevost. This well appointed home is situated in "The Properties" an upscale area of Maple Bay. This stunning executive home offers 3 bedrooms, 3 bathrooms, a double car garage, and a well thought out floor plan. Enjoy your vast views in the comfort of a spacious living room that includes a 3 sided natural gas fireplace, bright picture windows, skylight, and air conditioning. A large, functional cooking area that features both electric oven and gas stove connects outdoor and indoor entertainment areas. Secluded backyard with high quality decking, relaxing water feature, and is partially fenced.