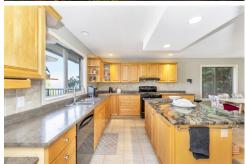

## \$ 875,000

Breathtaking views overlooking the Cowichan Valley, Quamichan Lake, and Mount Prevost. This well appointed home is situated in "The Properties" an upscale area of Maple Bay. This stunning executive home offers 3 bedrooms, 3 bathrooms, a double car garage, and a well thought out floor plan. Enjoy your vast views in the comfort of a spacious living room that includes a 3 sided natural gas fireplace, bright picture windows, skylight, and air conditioning. A large, functional cooking area that features both electric oven and gas stove connects outdoor and indoor entertainment areas. Secluded backyard with high quality decking, relaxing water feature, and is partially fenced.